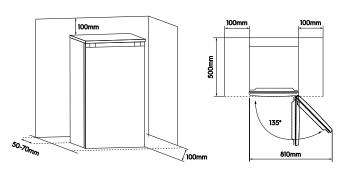

**Suggest:** It is advisable for there to be 50-70mm of space from the back to the wall, at least 100mm from its top, at least 100mm from its side to the wall and a clear space upfront to allow the doors to open 135°. As shown in follow diagrams.