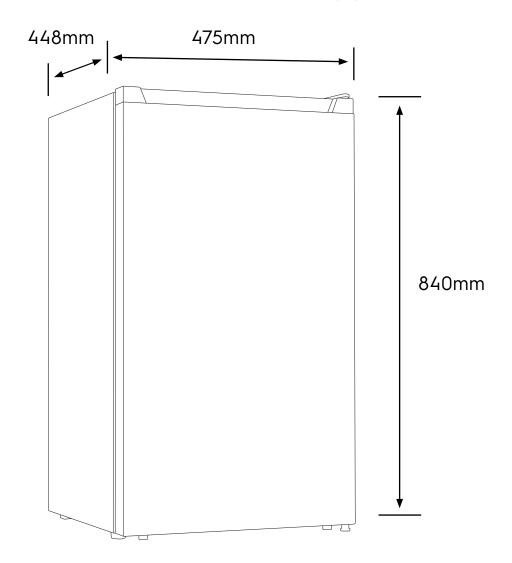

## **Bar Fridge**

**Model:** EUM0930AD

| Dimensions   |       |        |       |
|--------------|-------|--------|-------|
|              | width | height | depth |
| Product (mm) | 475   | 840    | 448   |