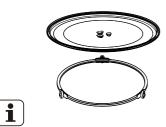

#### Turntable set

Glass cooking tray and roller guide.

Always use the turntable set to prepare food in the appliance.

## Inserting the turntable set

- 1. Place the roller guide around the turntable shaft.
- Before first use remove the tape from the centre of the turntable shaft.
- 3. Place the glass cooking tray on the roller guide.