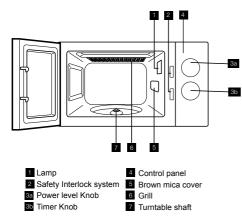

## PRODUCT DESCRIPTION

## **ACCESSORIES**

## CONTROL PANEL

|   | Symbol        | Function          | Description                    |
|---|---------------|-------------------|--------------------------------|
| 1 | <i>''''</i>   | Quick Cook        | Fast or normal cooking.        |
| 2 | <b>≦</b>      | Reheat            | Normal cooking.<br>Reheat.     |
| 3 | <b>:::</b> :: | Simmer            | Slow cooking, simmer and stew. |
| 4 | **            | Defrost           | To defrost food by time.       |
| 5 | P             | Melt              | Keep warm.<br>Melting/ soften. |
| 6 | 凸端            | Weight<br>Defrost | To defrost food by weight.     |
| 7 | -@D-<br>\\\   | Grill             | Cook, grill or sear the foods. |
| 8 | <i>₩</i>      | Crispy<br>Reheat  | Reheat fried foods.            |