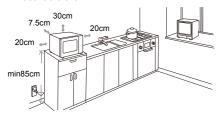

#### Installation

- Remove all packing material and any promotional material from the microwave oven.
- Examine the oven for any damage such as dents or a broken door. Do not install if the oven is damaged. Call the service centre.
- Remove the protective film on the oven cabinet surface. Do not remove the light brown Mica cover that is attached to the right-hand side of the oven cavity to protect the magnatron.
- Do not leave the packing material so that small children can play with it. This can be hazardous.
- Select a flat, level surface that provides enough open space for the intake and outlet vents and that is strong enough to bear the weight of the oven. A minimum clearance of 7.5cm is required between the oven and any adjacent walls. Leave a minimum clearance 30cm above the oven.

Blocking the intake or outlet vents can damage the oven. If air vents are blocked during operation, the oven may overheat, and this may lead to malfunctioning. Hot air escapes from the vents, so be sure not to obstruct it or let curtains come between the oven and the rear wall.

NOTE: It is recommended to have greater than 7.5cm clearance on at least one of the sides to improve product performance and operation.

- The oven should be placed in a stable position to avoid the possibility of causing vibration or noise.
- Do not remove the legs from the bottom of the oven.
- This oven should only be installed freestanding; not built-in or in a cabinet.
- Keep the oven away from heat and water. Exposure to heat and water can lower the efficiency and lead to malfunctioning.
- Place the oven as far away from radios and TV as possible. Operation of the oven may cause interference to your radio or TV reception.
- When there is interference, it may be reduced or eliminated by taking the following measures:
  - Clean door and sealing surface of the microwave oven.
  - Reorient the receiving antenna of the radio and/or television.
  - Move the microwave oven away from the receiver.
  - Plug the microwave oven into a different outlet so that microwave oven and receiver are on different branch circuits.
- Be sure the voltage and frequency where you connect the microwave oven is the same as specified on the rating plate on the microwave oven. If the microwave oven is connected to the socket via an extension cord, make sure the cord is earthed.