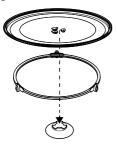

#### Turntable set

Glass cooking tray and roller guide.

Always use the turntable set to prepare food in the appliance.

## Inserting the turntable set

- 1. Place the roller guide around the turntable shaft.
- Before first use remove the tape from the centre of the turntable shaft.
- 3. Place the glass cooking tray on the roller guide.