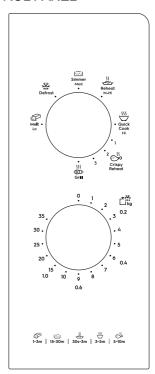

## CONTROL PANEL

|   | Symbol        | Function          | Description                    |
|---|---------------|-------------------|--------------------------------|
| 1 | <i>''''</i>   | Quick Cook        | Fast or normal cooking.        |
| 2 | <b>≦</b>      | Reheat            | Normal cooking.<br>Reheat.     |
| 3 | <b>:::</b> :: | Simmer            | Slow cooking, simmer and stew. |
| 4 | **            | Defrost           | To defrost food by time.       |
| 5 | P             | Melt              | Keep warm.<br>Melting/ soften. |
| 6 | 凸端            | Weight<br>Defrost | To defrost food by weight.     |
| 7 | -@D-<br>\\\   | Grill             | Cook, grill or sear the foods. |
| 8 | <i>₩</i>      | Crispy<br>Reheat  | Reheat fried foods.            |

### Power setting tables

| Symbol      | Power Level          | Output (W) | Suitable Foods                                 |
|-------------|----------------------|------------|------------------------------------------------|
| <i>!!!</i>  | Quick Cook - High    | 800W       | Heat beverage. Cook rice, vegetable & noodles. |
| <b>♦</b>    | Reheat - Medium High | 640W       | Cook poultry and meat. Reheat.                 |
| <b>::::</b> | Simmer - Medium      | 440W       | Simmer soup. Stew fish and seafood.            |
| **          | Defrost - Medium Low | 240W       | Thaw foods.                                    |
|             | Melt - Low           | 135W       | Melt butter/ chocolate. Keep cooked food warm. |

#### Power level setting:

| Power Level                | Output (W)                 | Suitable Foods                                                 |
|----------------------------|----------------------------|----------------------------------------------------------------|
| Grill                      | 100% Grill                 | Roast meat, sausage, lamb, seafood, steak or other thin pieces |
| Combi 1                    | 80% Grill<br>20% Microwave | Toasted bread, sliced food, sandwiches or etc.                 |
| Combi 2<br>(Crispy Reheat) | 70% Grill<br>30% Microwave | Chicken nuggets, chicken breast meat, chicken wings or etc.    |
| Combi 3                    | 60% Grill<br>40% Microwave | Roast whole chicken or duck.                                   |