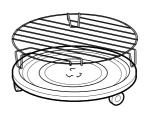

#### Turntable set

Glass cooking tray and roller guide.

Always use the turntable set to prepare food in the appliance.

## **Grill rack**

For grilling food and combi cooking.

The wire grill rack is not suitable for use on microwave only mode, it can be used on grill, convection and combi (includes short burst of microwave, which is ok) cooking modes only. Using this wire grill rack on microwave only mode may cause damage to the appliance.

#### Inserting the grill rack

Place the grill rack on the turntable set.

The wire grill rack is not suitable for use on microwave only mode, it can be used on grill, convection and combi (includes short burst of microwave, which is ok) cooking modes only. Using this wire grill rack on microwave only mode may cause damage to the appliance.