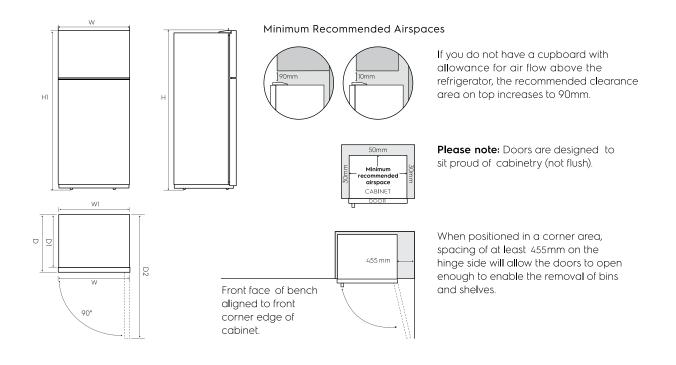

## **Dimension Guide**

Top freezer refrigerator

## Model:

ETM5002C-B

| <br>Top Mount | Door width | Total depth | Maximum    | Cabinet    | Cabinet    | Depth door | Cabinet     |
|---------------|------------|-------------|------------|------------|------------|------------|-------------|
| Models        | (W)        | (D)         | height (H) | width (W1) | depth (D1) | open (D2)  | height (H1) |
| ЕТМ5002С-В    | 796        | 723         | 1725       | 790        | 641        | 1457       |             |

Important! Please ensure that the access to your kitchen (including doorways, corridors, island benches, etc) allows sufficient clearance to move your fridge into position. Please note! Dimensions to be used as a guide only. All customers MUST refer to the user manual supplied with the product for detailed installation instructions. © 2024 Electrolux S.E.A PTE. LTD. ELX\_DIM\_ETM5002C-B\_Feb24