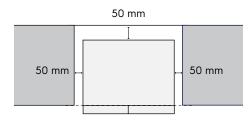

### **Minimum Recommended Airspaces**

Side clearance must be 50mm either side of the fridge body, to have the fridge doors sitting proud of the kitchen cabinet

Minimum cabinetry opening (WxDxH) : 936mm x 710mm x 1800mm