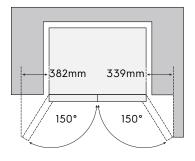

Please note: Top gap 20 mm.

When positioned in a corner area, spacing of at least 382mm on the right hinge side and 339mm on the left hinge side will allow the doors to open enough to enable the removal of bins and shelves.