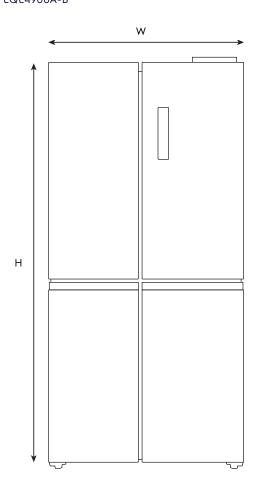

# **Model:** EQE4900A-B

# D D1 D2

W1

Н1

| French door  | Door width | Total depth | Maximum    | Cabinet width | Cabinet height | Cabinet depth | Depth door    |
|--------------|------------|-------------|------------|---------------|----------------|---------------|---------------|
| refrigerator | (W)        | (D)         | height (H) | (W1)          | (H1)           | (D1)          | open 90° (D2) |
| EQE4900A-B   | 836        | 702         | 1780       | 836           | 1780           | 660           | 1076          |